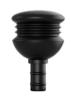

#### WHAT MASSAGE HEAD AND LEVEL DO I NEED?

Cylinder Head For large muscle groups (quads, glutes, etc.)

Flat Head Full-body general usage to relax

body muscles

For massaging the pinpoint, deep tissue, foot, palm, etc.