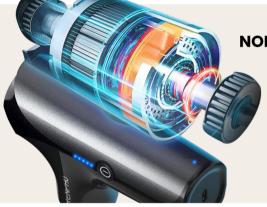

#### **NOISE REDUCTION TECHNOLOGY**

Customized brushless motor that lasts **10x longer** than brush motors and comes with **Noise Reduction Technology**, operating at noise levels **below 40dB** at full force to blend in with ambient sounds.