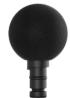

#### WHAT MASSAGE HEAD AND LEVEL DO I NEED?

Cylinder Head For large muscle groups (quads, glutes, etc.)

Flat Head Full-body general usage to relax

body muscles

For massaging the pinpoint, deep tissue, foot, palm, etc.