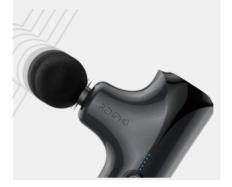

Compact & weighing less than 1lb

for easy carrying as a deep tissue massage on the go. Ideal for use at home, before and after exercise, in the office and more!

#### WHAT MASSAGE HEAD AND LEVEL DO I NEED?

Cylinder Head For large muscle groups (quads, glutes, etc.)

Flat Head Full-body general usage to relax

body muscles

For massaging the pinpoint, deep tissue, foot, palm, etc.