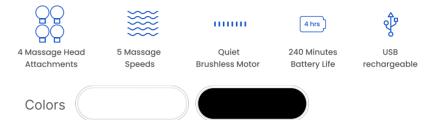

#### SPECIFICATIONS

Input: 5V / 2A Rated voltage: 11.1V Product size: 5.5 × 3.4 × 1.9 inch | 14 × 8.6 × 4.8 cm Product weight: 0.99lb | 449g Battery capacity: 2500mh Working time: 4hrs Charging time: 3hrs Noise: <= 45dB Massage head: 4 Amplitude: 8mm RPM: 1800-3200 Speed: 5 Timer: 10mins

#### IN THE BOX

RENPHO Pocket Massage Gun x 1 Massage Head x 4 Storage Case x 1 Type-C Cable x 1 Strap x 1 User Manual x 1