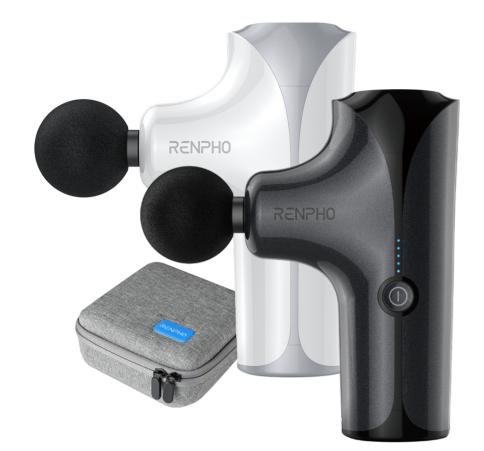

# **SENSHO**

## **Pocket Massage Gun**

#### IN THE BOX

RENPHO Pocket Massage Gun x 1 Massage Head x 4 Storage Case x 1 Type-C Cable x 1 Strap x 1 User Manual x 1

#### **MODEL DETAILS**

| Model # | RP-GM173    |
|---------|-------------|
| Colors: | Black White |
| ASIN:   | B08JZ7TL94  |
|         | B08JZ951LP  |