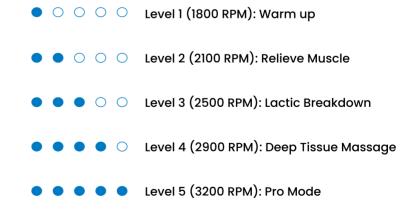

#### SPECIFICATIONS

Input: 5V / 2A Rated voltage: 11.1V Product size: 5.5 × 3.4 × 1.9 inch | 14 × 8.6 × 4.8 cm Product weight: 0.99lb | 449g Battery capacity: 2500mh Working time: 4hrs Charging time: 3hrs Noise: <= 45dB Massage head: 4 Amplitude: 8mm RPM: 1800-3200 Speed: 5 Timer: 10mins