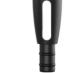

#### WHAT MASSAGE HEAD AND LEVEL DO I NEED?

Cylinder Head For large muscle groups (quads, glutes, etc.)

Flat Head Full-body general usage to relax

body muscles

For massaging the pinpoint, deep tissue, foot, palm, etc.

**Bullet Head** 