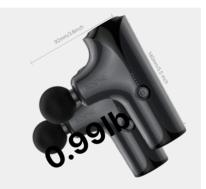

Compact & weighing less than 1lb

for easy carrying as a deep tissue massage on the go. Ideal for use at home, before and after exercise, in the office and more!

#### SPECIFICATIONS

Input: 5V / 2A Rated voltage: 11.1V Product size: 5.5 × 3.4 × 1.9 inch | 14 × 8.6 × 4.8 cm Product weight: 0.99lb | 449g Battery capacity: 2500mh Working time: 4hrs Charging time: 3hrs Noise: <= 45dB Massage head: 4 Amplitude: 8mm RPM: 1800-3200 Speed: 5 Timer: 10mins